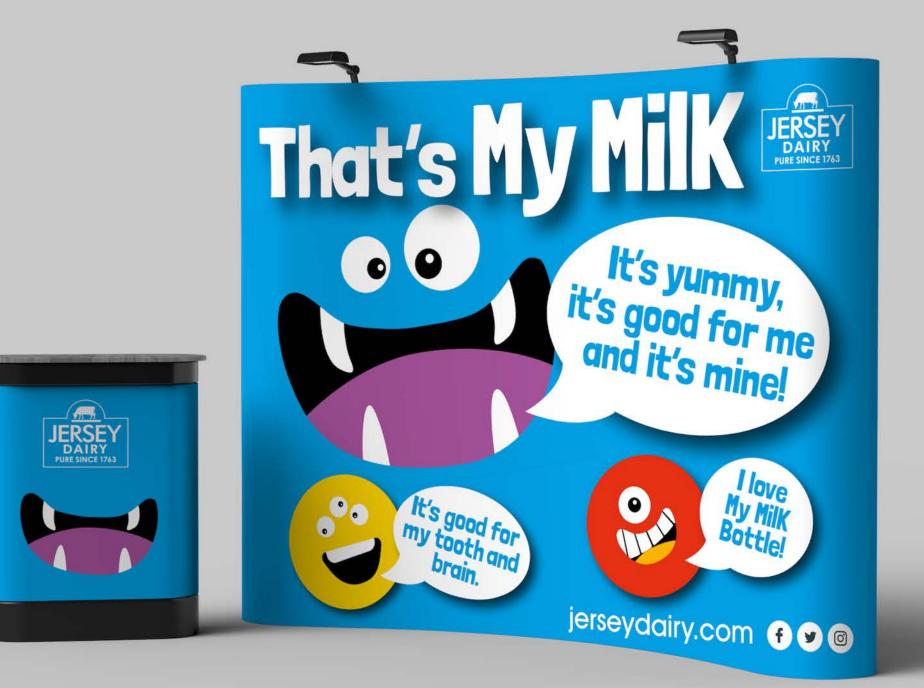

#### Youngsters

- 1. My Milk gives ownership
- 2. Introduce 'Characters' for promotion
- 3. Headline is simple and not nutrition driven
- 4. Exhibition stand goes out to schools and events
- 5. Schools receive request for milk contain flyer

# Introducing the My Milk Monsters

**OZOUF ADVERTISING LIMITED** First Floor, Chamber of Commerce House, 25 Pier Road, St Helier, Jersey, Channel Islands, JE2 4XW. **OZOUF.net** 

\$\overline\$ +44 (0) 1534 780080
 ■ hello@ozouf.net