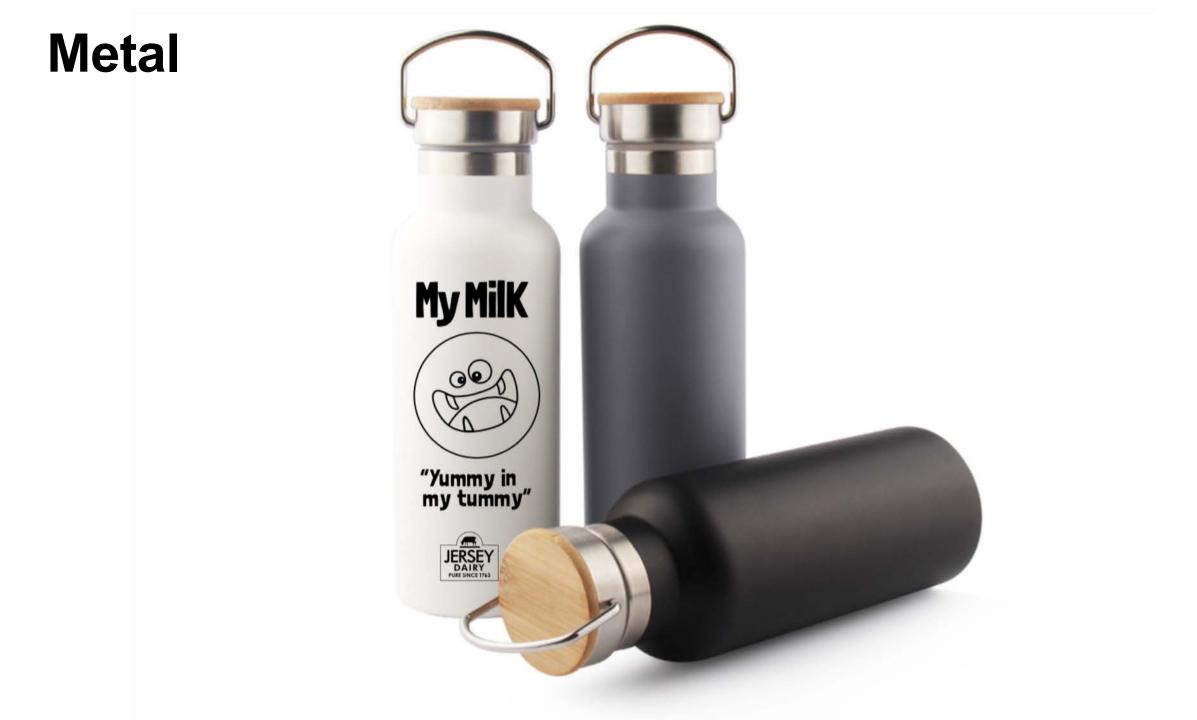

#### Youngsters

- 1. My Milk gives ownership
- 2. Introduce 'Characters' for promotion
- 3. Headline is simple and not nutrition driven
- 4. Exhibition stand goes out to schools and events
- 5. Schools receive request for milk contain flyer

# Introducing the My Milk Monsters

**OZOUF ADVERTISING LIMITED** First Floor, Chamber of Commerce House, 25 Pier Road, St Helier, Jersey, Channel Islands, JE2 4XW. **OZOUF.net** 

\$\overline\$ +44 (0) 1534 780080
 ■ hello@ozouf.net