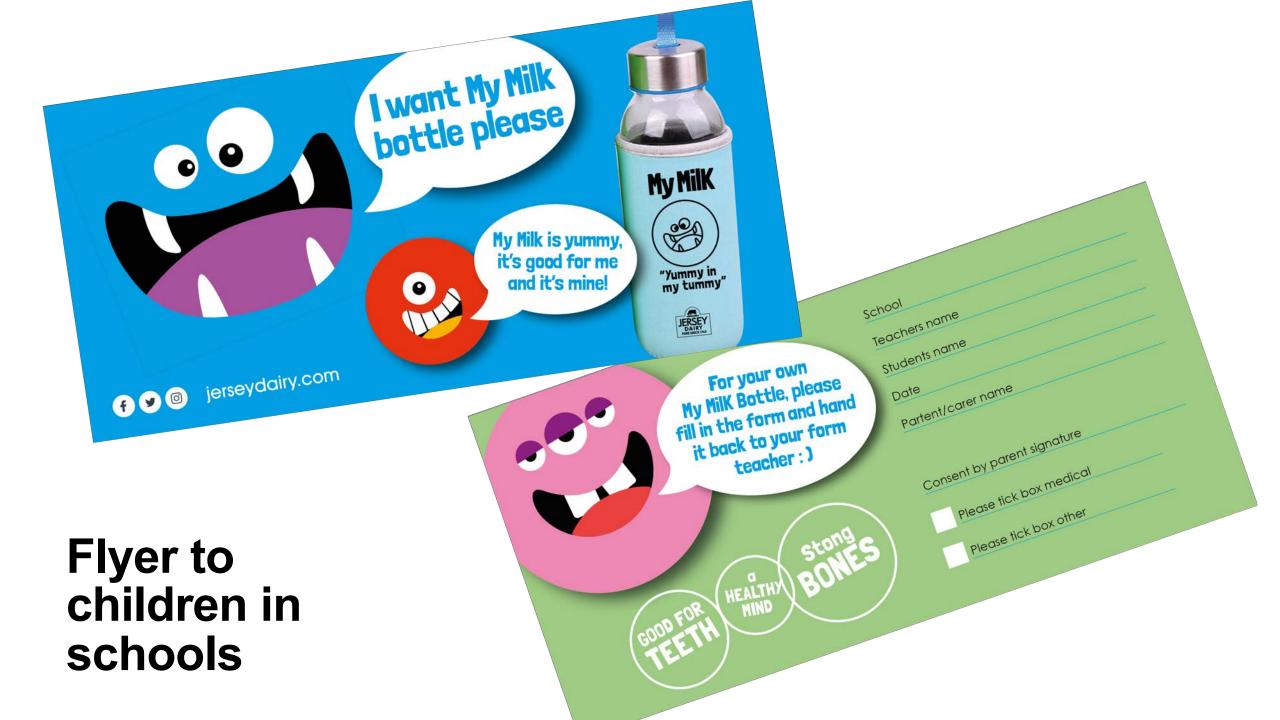

#### Youngsters

- 1. My Milk gives ownership
- 2. Introduce 'Characters' for promotion
- 3. Headline is simple and not nutrition driven
- 4. Exhibition stand goes out to schools and events
- 5. Schools receive request for milk contain flyer