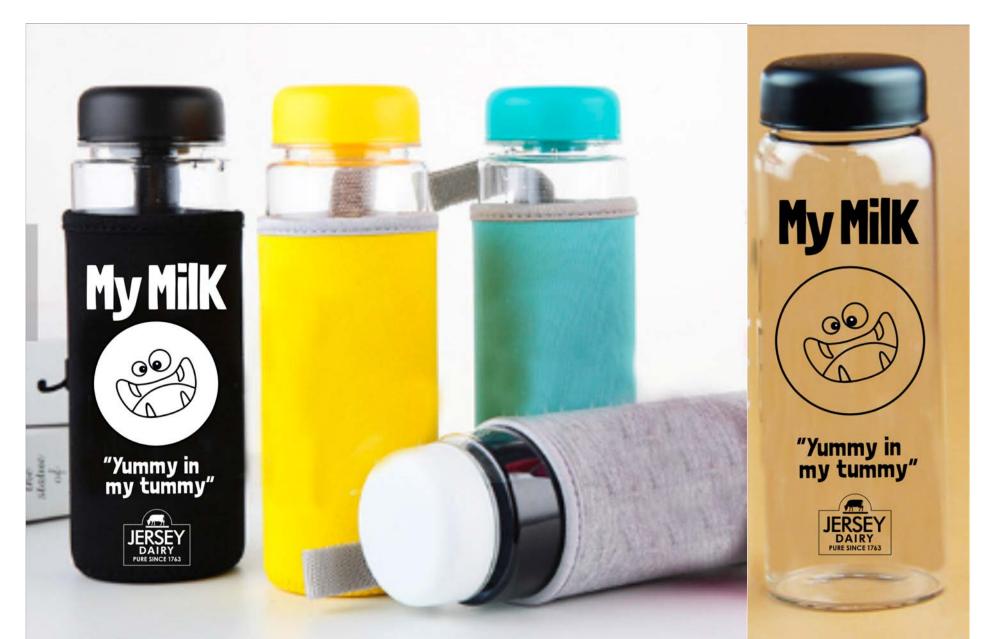

#### Youngsters

- 1. My Milk gives ownership
- 2. Introduce 'Characters' for promotion
- 3. Headline is simple and not nutrition driven
- 4. Exhibition stand goes out to schools and events
- 5. Schools receive request for milk contain flyer

#### Plastic

#### **Glass with sleeve**