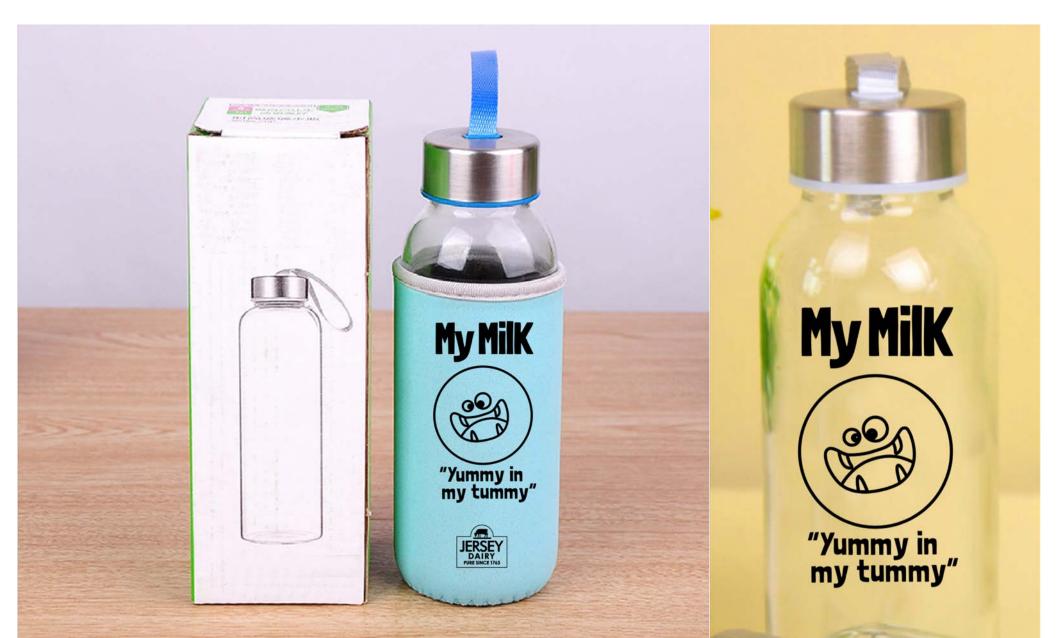

#### Youngsters

- 1. My Milk gives ownership
- 2. Introduce 'Characters' for promotion
- 3. Headline is simple and not nutrition driven
- 4. Exhibition stand goes out to schools and events
- 5. Schools receive request for milk contain flyer

#### **Glass with sleeve**