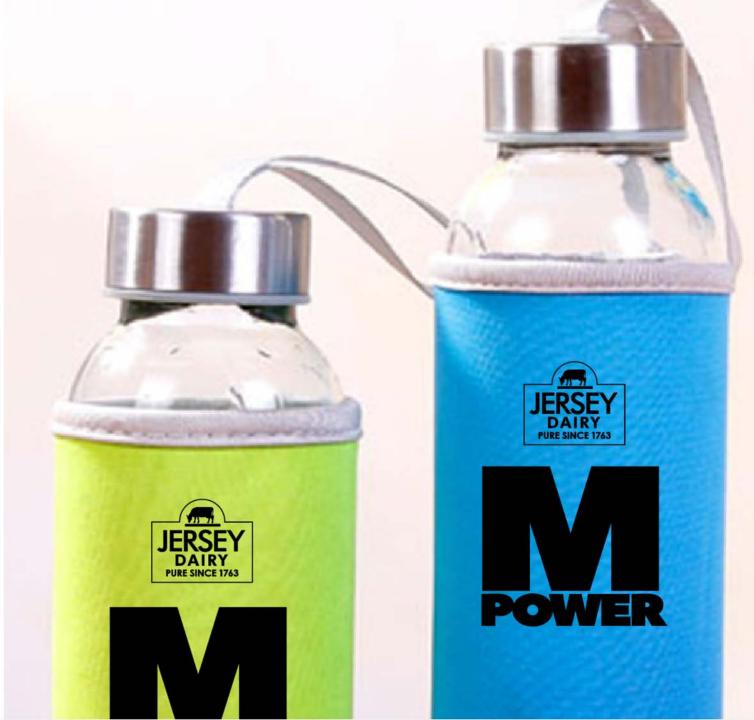

#### Teens up

- 1. Reposition milk in an engaging manor
- 2. Deliver key benefits with a fresh approach
- 3. Provide information on all benefits
- 4. Provide something to put milk in to take with them

#### **Glass with sleeve**