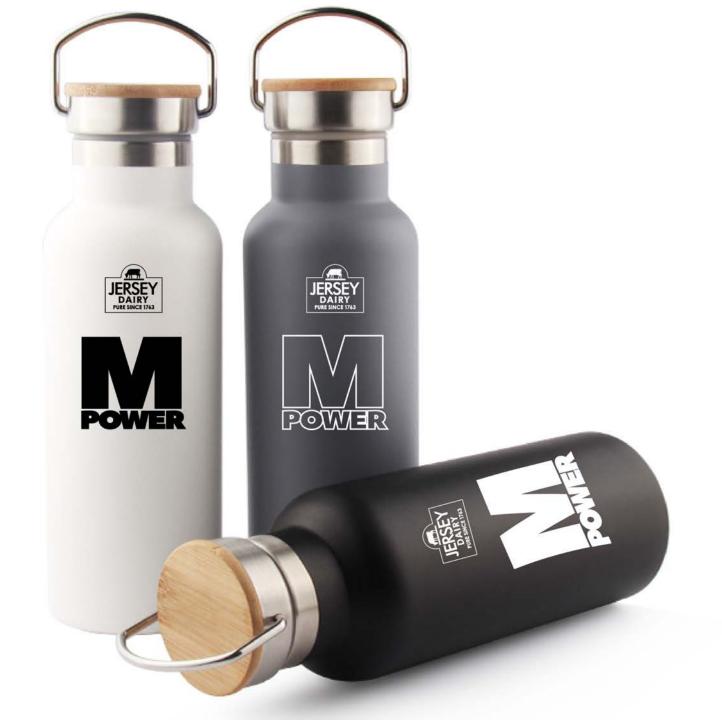

#### Teens up

- 1. Reposition milk in an engaging manor
- 2. Deliver key benefits with a fresh approach
- 3. Provide information on all benefits
- 4. Provide something to put milk in to take with them